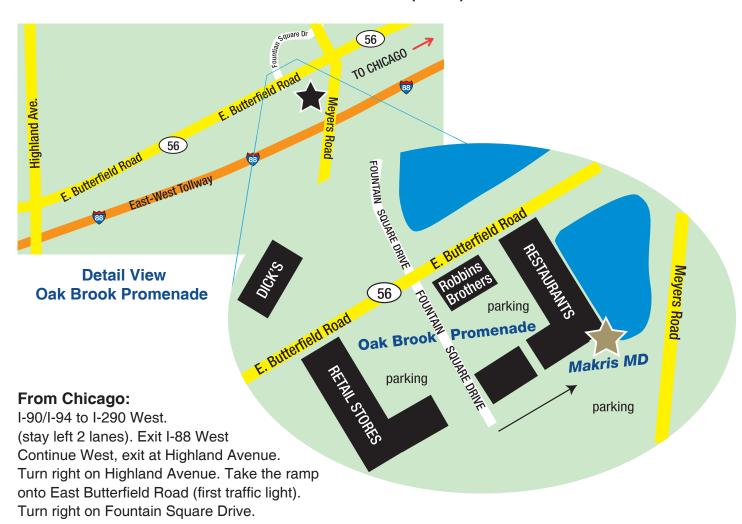

# **DIRECTIONS TO MAKRIS MD**

3011 Butterfield Road, Suite 120 Oak Brook, Illinois 60523 630.954.VEIN (8346)

## From the West:

I-88 East toward Chicago. Exit at Highland Avenue. Turn left on Highland Avenue. Take the ramp onto East Butterfield Road. Turn right on Fountain Square Drive.

#### From the Northwest:

I-355 South. Exit at Butterfield road (Route 56). Turn left (east) onto Butterfield Road and continue East. Turn right on Fountain Square Drive.

### From the South:

Follow I-90/I-94 to I-290 West. (stay left 2 lanes). Exit I-88 West Continue West and exit at Highland Avenue. Turn right on Highland Avenue. Take the ramp onto East Butterfield Road (first traffic light). Turn right on Fountain Square Drive.