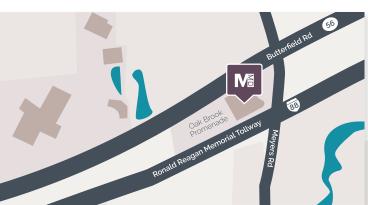

## Directions to MakrisMD Vascular Center

3011 Butterfield Road • Oak Brook Promenade Suite 120 • Oak Brook, IL 60523 Phone: 630.990.9729 • Fax: 630.990.9730

Detail View of Oak Brook Promenade

From Chicago: I-90/-I94 to I-290 West. (Stay 2 Left Lanes). Exit I-88 West. Continue heading West. Take exit on Highland Ave. Right turn on Highland Ave. Take the ramp onto East Butterfield Road. (1st traffic light). Right turn on Fountain Square Drive.