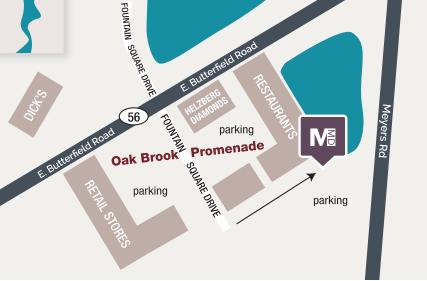

## Directions to MakrisMD Vascular Center

3011 Butterfield Road • Oak Brook Promenade Suite 120 • Oak Brook, IL 60523 Phone: 630.990.9729 • Fax: 630.990.9730

Detail View of Oak Brook Promenade

From Chicago: I-90/-I94 to I-290 West. (Stay 2 Left Lanes). Exit I-88 West. Continue heading West. Take exit on Highland Ave. Right turn on Highland Ave. Take the ramp onto East Butterfield Road. (1st traffic light). Right turn on Fountain Square Drive.

**From the West:** I-88 East towards Chicago. Exit Highland Ave. Turn Left on Highland Ave. Take the ramp onto East ButterfieldRoad. Turn Right on Fountain Square Drive.

**From the NorthWest:** I-355 South, exit Butterfield Road (Route 56). Turn Left (East) onto Butterfield Road and continue East. Turn Right on Fountain Square Drive.

**From the South:** Follow I-90/I-94 West to I-290 West. Exit I-88 West. Continue heading West. Take exit on Highland Ave. Right turn on Highland Ave. Take the ramp onto East Butterfield Road. (1st traffic light). Right turn on Fountain Square Drive.